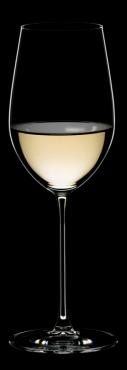

### **VERITAS RIESLING / ZINFANDEL**

The unadorned machine-made Riesling and Zinfandel glass of the light-weight glass collection RIEDEL Veritas distinguishes lighter, finer and being suitable for long term daily use at home. The shape of the glass best supports the characteristic bouquet of fruity red wines or floral white wines – aroma and taste are dominated by fermented grape juice and the flavor of yeast. RIEDEL VERITAS combines the charm of a handmade glass with the consistent accuracy only a machine made glass can achieve.