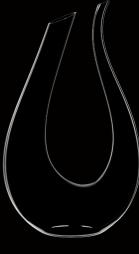

#### PAGE 11

1414/13 - RIEDEL 'O' SINGLE - AED 490

1430/13 - SYRAH - AED 350

1440/13 - CABERNET - AED 300

1460/14 - BIG APPLE - AED 400