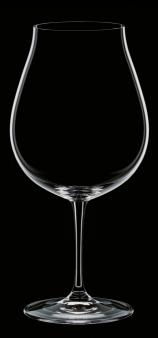

### VINUM XL MONTRACHET

The machine-made Oaked Chardonnay glass of the contemporary glass collection Vinum XL impresses by its remarkable size and is notably pleasant to hold. The size of the bowl allows space for the rich bouquet to develop its superbly diverse range of aromas, while minimizing the risk of becoming over concentrated. Positioned as the new generation of RIEDEL wine glasses, Vinum XL brings fresh excitement to benchmark Vinum machine blown range.

### GLASSES

644928 – VERITAS CHAMPAGNE 2 Glass Set - AED 175

644915 - VERITAS RIESLING / ZINFANDEL 2 Glass Set - AED 175

641657 - VINUM XL MONTRACHET 2 Glass Set - AED 230

6408/01 - 001 RED GLASS Single Glass - AED 90