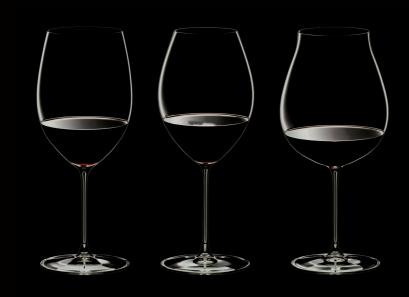

### Glasses

### 001 RED GLASS

The wine-friendly machine-made red wine glass radiates pure elegance, for utmost enjoyment and is perfect for business. This multifunctional red wine glass is shaped to enhance the aroma and flavor of all aromatic wines.

6408/01

### GLASSES

644928 – VERITAS CHAMPAGNE 2 Glass Set - AED 175

644915 - VERITAS RIESLING / ZINFANDEL 2 Glass Set - AED 175

641657 - VINUM XL MONTRACHET 2 Glass Set - AED 230

6408/01 - 001 RED GLASS Single Glass - AED 90