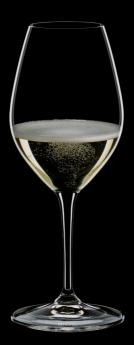

### **VERITAS CHAMPAGNE**

The unadorned machine-made Champagne wine glass of the light-weight glass collection RIEDEL Veritas distinguishes lighter, finer and being suitable for long term daily use at home. This glass allows the wide range of Champagne to unfold. The larger rim diameter enables the aromas of Champagne to be released, in a way which is not achieved when using a narrow flute. The glass also includes a 'sparkling point' to aid the formation of the Champagne bubbles. RIEDEL VERITAS combines the charm of a handmade glass with the consistent accuracy only a machine made glass can achieve.