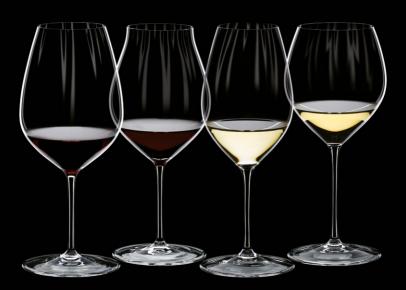

### Glasses

### VINUM XL MONTRACHET

The machine-made Oaked Chardonnay glass of the contemporary glass collection Vinum XL impresses by its remarkable size and is notably pleasant to hold. The size of the bowl allows space for the rich bouquet to develop its superbly diverse range of aromas, while minimizing the risk of becoming over concentrated. Positioned as the new generation of RIEDEL wine glasses, Vinum XL brings fresh excitement to benchmark Vinum machine blown range.

### 5884/47 - RIEDEL PERFORMANCE TASTING SET

This set contains 4 pieces Performance: Cabernet, Pinot Noir, Riesling and Chardonnay. The machine-made tasting set of the technologically advanced glass collection Performance is the new ultimate loudspeaker for fine wine. The Cabernet glass showcases the majestically structured red wines in all their complexity and finesse. The shape of the bowl of the Pinot Noir glass supports peatiness flavour and the taste of plum of these sensual red wines. The shape of the Riesling glass best supports the characteristic bouquet of floral white wines – aroma and taste are dominated by fermented grape juice and the flavour of yeast. The size of the bowl of the Chardonnay glass allows space for the rich bouquet to develop its superbly diverse range of aromas, while minimizing the risk of becoming over concentrated. Performance is the first RIEDEL wine glass series ever to feature bowls with a light optic impact, which not only adds a pleasing visual aspect to the bowl, but also increases the inner surface area.