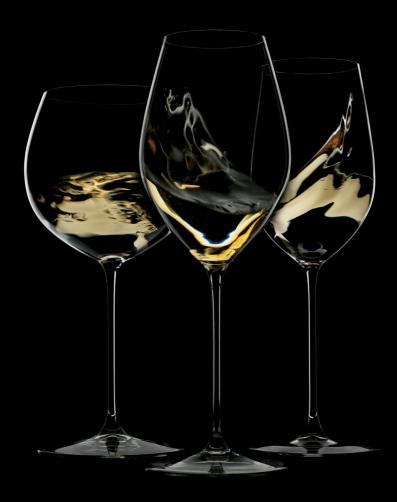

### Glasses

### **VERITAS CHAMPAGNE**

The unadorned machine-made Champagne wine glass of the light-weight glass collection RIEDEL Veritas distinguishes lighter, finer and being suitable for long term daily use at home. This glass allows the wide range of Champagne to unfold. The larger rim diameter enables the aromas of Champagne to be released, in a way which is not achieved when using a narrow flute. The glass also includes a 'sparkling point' to aid the formation of the Champagne bubbles. RIEDEL VERITAS combines the charm of a handmade glass with the consistent accuracy only a machine made glass can achieve.

### **VERITAS RIESLING / ZINFANDEL**

The unadorned machine-made Riesling and Zinfandel glass of the light-weight glass collection RIEDEL Veritas distinguishes lighter, finer and being suitable for long term daily use at home. The shape of the glass best supports the characteristic bouquet of fruity red wines or floral white wines – aroma and taste are dominated by fermented grape juice and the flavor of yeast. RIEDEL VERITAS combines the charm of a handmade glass with the consistent accuracy only a machine made glass can achieve.

### VINUM XL MONTRACHET

The machine-made Oaked Chardonnay glass of the contemporary glass collection Vinum XL impresses by its remarkable size and is notably pleasant to hold. The size of the bowl allows space for the rich bouquet to develop its superbly diverse range of aromas, while minimizing the risk of becoming over concentrated. Positioned as the new generation of RIEDEL wine glasses, Vinum XL brings fresh excitement to benchmark Vinum machine blown range.

### 001 RED GLASS

The wine-friendly machine-made red wine glass radiates pure elegance, for utmost enjoyment and is perfect for business. This multifunctional red wine glass is shaped to enhance the aroma and flavor of all aromatic wines.