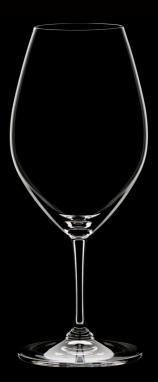

### 001 RED GLASS

The wine-friendly machine-made red wine glass radiates pure elegance, for utmost enjoyment and is perfect for business. This multifunctional red wine glass is shaped to enhance the aroma and flavor of all aromatic wines.

6408/01

### GLASSES

644928 – VERITAS CHAMPAGNE 2 Glass Set - AED 175

644915 - VERITAS RIESLING / ZINFANDEL 2 Glass Set - AED 175

641657 - VINUM XL MONTRACHET 2 Glass Set - AED 230

6408/01 - 001 RED GLASS Single Glass - AED 90