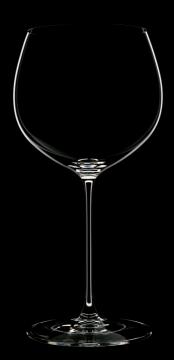

### VERITAS NEW WORLD PINOT NOIR

The unadorned machine-made New World Pinot Noir, Nebbiolo and Rosé Champagne glass of the light-weight glass collection RIEDEL Veritas impresses with its delicate shape and excels through its focus on new world wines.. The bowl of the New World Pinot Noir glass allows the bouquet to develop to the full, while slightly flared top lip maximizes the fruit flavors by directing a precise flow onto the front palate. RIEDEL VERITAS combines the charm of a handmade glass with the consistent accuracy only a machine made glass can achieve.

644967 - VERITAS NEW WORLD PINOT NOIR 2 Glass Set - AED 175