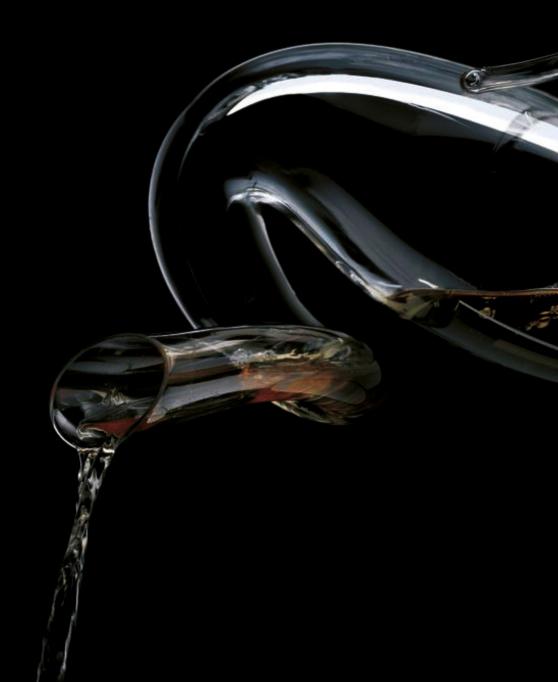

lavour of yeast. The size of the bowl of the Chardonnay glass allows space for the rich bouquet to develop its superbly diverse range of aromas, while minimizing the risk of becoming over concentrated. Performance is the first RIEDEL wine glass series ever to feature bowls with a light optic impact, which not only adds a pleasing visual aspect to the bowl, but also increases the inner surface area.





1430/13

**SYRAH** 





1440/13 CABERNET



1460/14 BIG APPLE







1405/13 TYROL

1700/14 DUCK





2007/03 PALOMA

2011/02 ESCARGOT



1416/13 SAINT EMILION





1500/14 POMEROL



1414/26 RIEDEL 'O' THUMS MAGNUM









2011/04 CURLY CLEAR





2016/01 AYAM CLEAR



410023 BLACK TIE







410083 BLACK TIE AMADEO





1950/19 MAMBA



410113 HORSE



2013/01 BOA



1950/09 EVE











### Contact cheers@thetastingclass.com to place your order

Payment can be made via bank transfer, deposit or in cash

Please leave five working days for delivery from time of confirming order







### PRICELIST

### DECANTERS

#### PAGE 11

1414/13 - RIEDEL 'O' SINGLE - AED 490

1430/13 - SYRAH - AED 350

1440/13 - CABERNET - AED 300

1460/14 - BIG APPLE - AED 400

#### PAGE 12

1405/13 - TYROL - AED 800

1700/14 - DUCK - AED 700

2007/03 - PALOMA - AED 1200

2011/02 - ESCARGOT - AED 520

### PAGE 13

1416/13 - SAINT EMILION - AED 1150

1977/13 - CORNETTO - AED 560

1500/14 - POMEROL - AED 1330

1414/26 - RIEDEL 'O' THUMS MAGNUM - AED 600

### PAGE 14

2011/01 - FLIRT - AED 700

2011/04 - CURLY CLEAR - AED 810

2011/04 - CURLY PINK - AED 820

2016/01 - AYAM CLEAR - AED 1200

#### PA